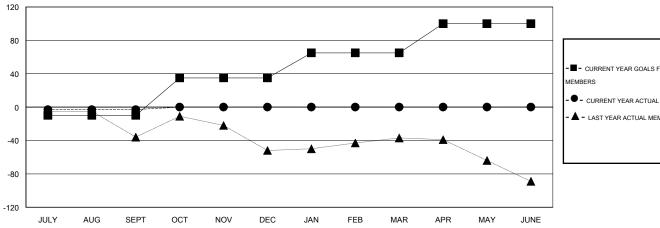

## GOALS AND ACTUAL MEMBERS CUMULATIVE

| - CURRENT YEAR GOALS FOR NEW |  |
|------------------------------|--|
| MEMBERS                      |  |

CURRENT YEAR ACTUAL MEMBERS

- LAST YEAR ACTUAL MEMBERS

| DROPPED CLUBS: 0 |    |
|------------------|----|
| DROPPED MEMBERS  |    |
| DECEASED         | 2  |
| CLUB CANCELLED   | 0  |
| OTHER            | 19 |
| TOTAL            | 21 |